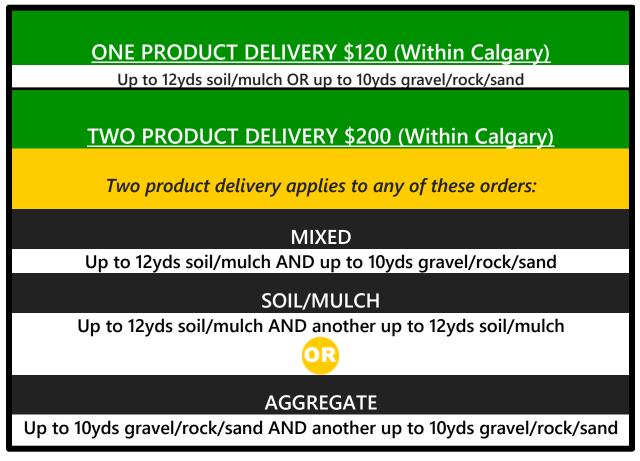

## **DELIVERY CHARGES (if required)**

If outside city limits, these amounts (at minimum) will be added to your delivery charge due to fuel costs:

Add \$30: Okotoks, Dewinton, Elbow Valley West, Balzac

Add \$40: Springbank, Bearspaw, Airdrie, Priddis

Add \$80: Cochrane, Strathmore, Millarville, Bragg Creek, High River